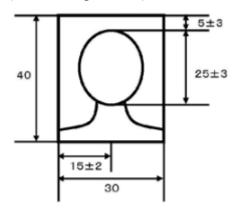

## 1. ID photo

- Use a clear image of your face. Do not use stylized filters.
- No background or shadows.
- No glare or shadows on your face.
- Face and shoulders must face forward.
- No sunglasses, hats, or anyone else in the photo.
- Photo must be a color JPG/PNG, minimum of H40 x W30 mm.
- File should not exceed 500 KB.

(Photo size guideline)